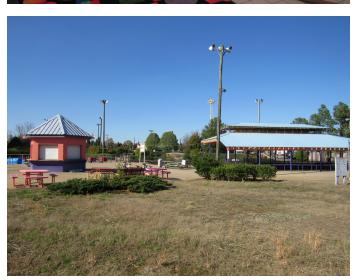

#### **Property Features**

- ±4.94 acre site ready for redevelopment
- Ideal use: hotel, restaurant, retail, self storage
- Former use: amusement park/entertainment site
- ±7,500 SF building & ±150 parking spaces onsite
- Situated in busy retail area between Howard Street and Asheville Hwy on Hearon Circle
- Located between 3 universities (each less than 3 miles from site property)
- Driving distance to major roads are ±0.3 miles from Business I-85 (Exit 4), ±1 mile from I-585, ±2.2 miles from I-85, and ±2.5 miles from I-26
- All utilities available