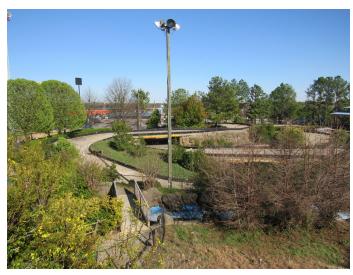

#### **Property Features**

- ±4.94 acre site ready for redevelopment
- Ideal use: hotel, restaurant, retail, self storage
- Former use: amusement park/entertainment site
- ±7,500 SF building & ±150 parking spaces onsite
- Situated in busy retail area between Howard Street and Asheville Hwy on Hearon Circle
- Located between 3 universities (each less than 3 miles from site property)
- Driving distance to major roads are ±0.3 miles from Business I-85 (Exit 4), ±1 mile from I-585, ±2.2 miles from I-85, and ±2.5 miles from I-26
- All utilities available