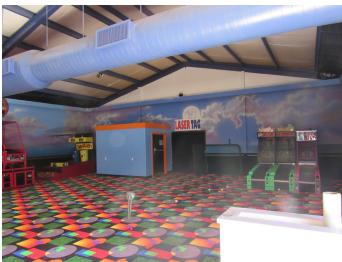

#### **Property Features**

- ±4.94 acre site ready for redevelopment
- Ideal use: hotel, restaurant, retail, self storage
- Former use: amusement park/entertainment site
- ±7,500 SF building & ±150 parking spaces onsite
- Situated in busy retail area between Howard Street and Asheville Hwy on Hearon Circle
- Located between 3 universities (each less than 3 miles from site property)
- Driving distance to major roads are ±0.3 miles from Business I-85 (Exit 4), ±1 mile from I-585, ±2.2 miles from I-85, and ±2.5 miles from I-26
- All utilities available