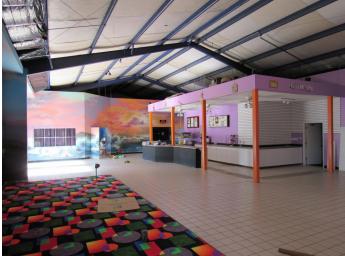

#### **Property Features**

- ±4.94 acre site ready for redevelopment
- Ideal use: hotel, restaurant, retail, self storage
- Former use: amusement park/entertainment site
- ±7,500 SF building & ±150 parking spaces onsite
- Situated in busy retail area between Howard Street and Asheville Hwy on Hearon Circle
- Located between 3 universities (each less than 3 miles from site property)
- Driving distance to major roads are ±0.3 miles from Business I-85 (Exit 4), ±1 mile from I-585, ±2.2 miles from I-85, and ±2.5 miles from I-26
- All utilities available