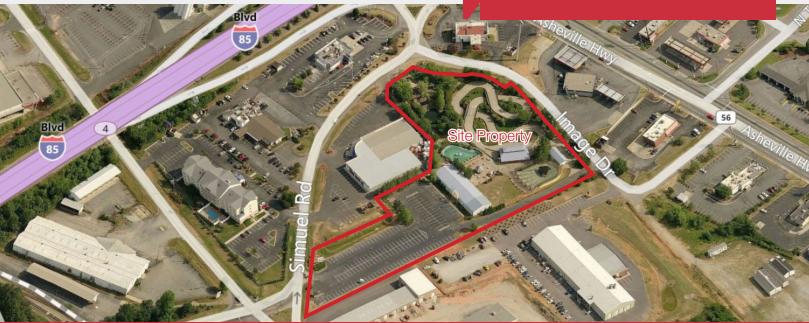

### Redevelopment Site

±4.94 Acres

### ±4.94 Acre Redevelopment Site

Spartanburg, SC 29303

#### **Property Features**

- ±4.94 acre site ready for redevelopment
- Ideal use: hotel, restaurant, retail, self storage
- Former use: amusement park/entertainment site
- ±7,500 SF building & ±150 parking spaces onsite
- Situated in busy retail area between Howard Street and Asheville Hwy on Hearon Circle
- Located between 3 universities (each less than 3 miles from site property)
- Driving distance to major roads are ±0.3 miles from Business I-85 (Exit 4), ±1 mile from I-585, ±2.2 miles from I-85, and ±2.5 miles from I-26
- All utilities available