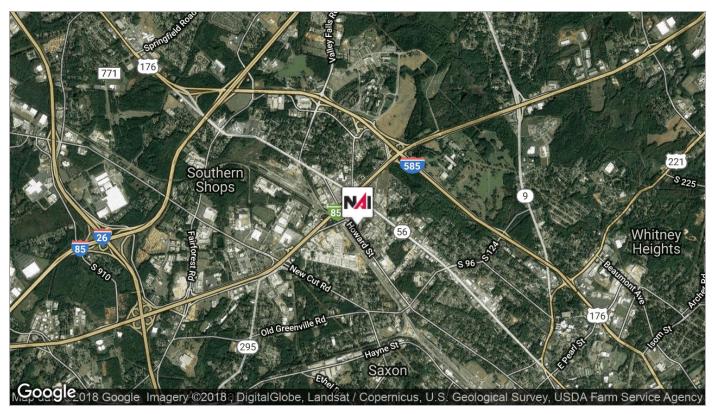

#### **Property Features**

- ±4.94 acre site ready for redevelopment
- Ideal use: hotel, restaurant, retail, self storage
- Former use: amusement park/entertainment site
- ±7,500 SF building & ±150 parking spaces onsite
- Situated in busy retail area between Howard Street and Asheville Hwy on Hearon Circle
- Located between 3 universities (each less than 3 miles from site property)
- Driving distance to major roads are ±0.3 miles from Business I-85 (Exit 4), ±1 mile from I-585, ±2.2 miles from I-85, and ±2.5 miles from I-26
- All utilities available