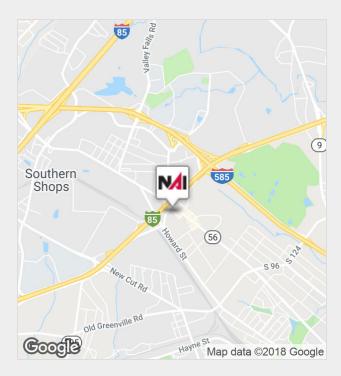

#### **Property Features**

- ±4.94 acre site ready for redevelopment
- Ideal use: hotel, restaurant, retail, self storage
- Former use: amusement park/entertainment site
- ±7,500 SF building & ±150 parking spaces onsite
- Situated in busy retail area between Howard Street and Asheville Hwy on Hearon Circle
- Located between 3 universities (each less than 3 miles from site property)
- Driving distance to major roads are ±0.3 miles from Business I-85 (Exit 4), ±1 mile from I-585, ±2.2 miles from I-85, and ±2.5 miles from I-26
- All utilities available