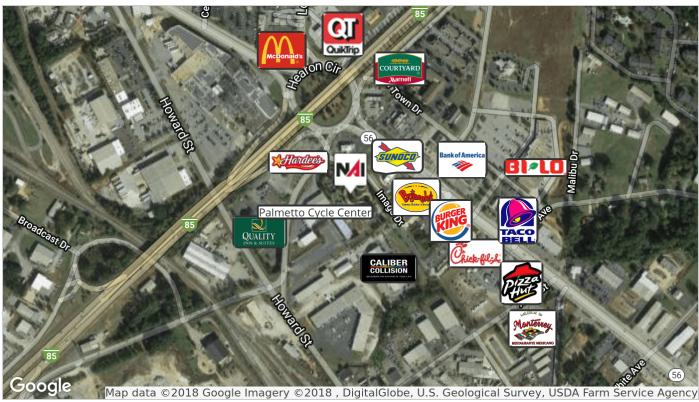

#### **Property Features**

- ±4.94 acre site ready for redevelopment
- Ideal use: hotel, restaurant, retail, self storage
- Former use: amusement park/entertainment site
- ±7,500 SF building & ±150 parking spaces onsite
- Situated in busy retail area between Howard Street and Asheville Hwy on Hearon Circle
- Located between 3 universities (each less than 3 miles from site property)
- Driving distance to major roads are ±0.3 miles from Business I-85 (Exit 4), ±1 mile from I-585, ±2.2 miles from I-85, and ±2.5 miles from I-26
- All utilities available