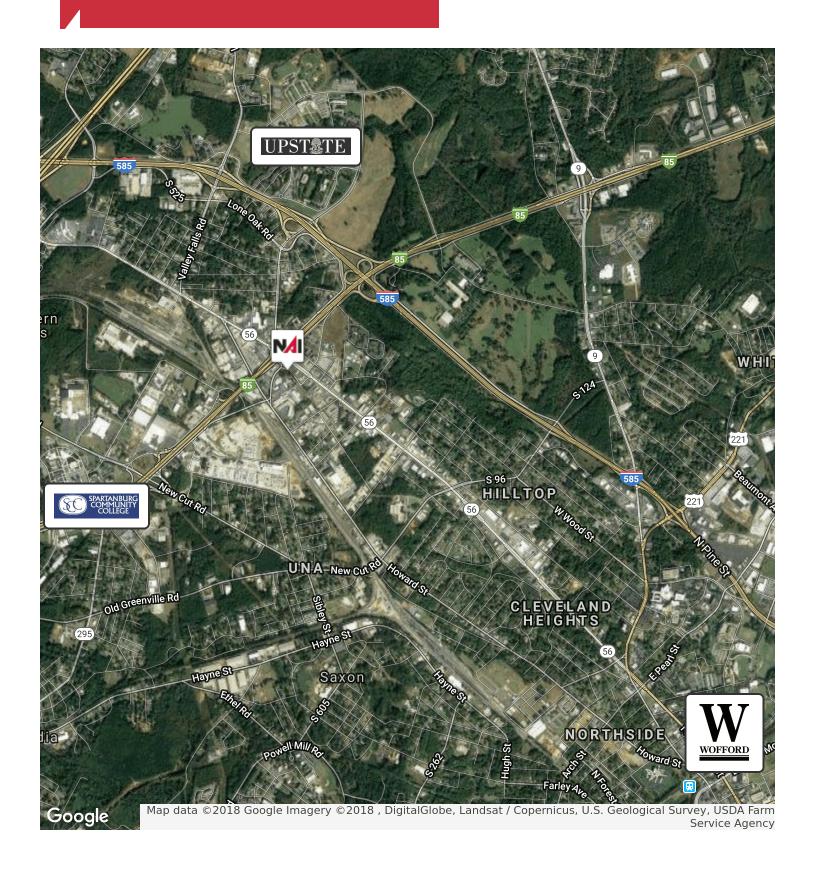

#### **Property Features**

- ±4.94 acre site ready for redevelopment
- Ideal use: hotel, restaurant, retail, self storage
- Former use: amusement park/entertainment site
- ±7,500 SF building & ±150 parking spaces onsite
- Situated in busy retail area between Howard Street and Asheville Hwy on Hearon Circle
- Located between 3 universities (each less than 3 miles from site property)
- Driving distance to major roads are ±0.3 miles from Business I-85 (Exit 4), ±1 mile from I-585, ±2.2 miles from I-85, and ±2.5 miles from I-26
- All utilities available