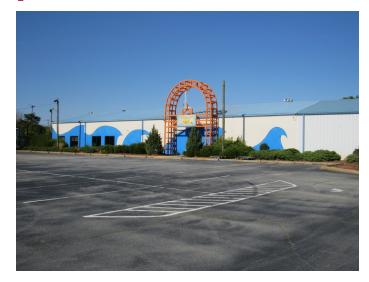

#### **Property Features**

- ±4.94 acre site ready for redevelopment
- Ideal use: hotel, restaurant, retail, self storage
- Former use: amusement park/entertainment site
- ±7,500 SF building & ±150 parking spaces onsite
- Situated in busy retail area between Howard Street and Asheville Hwy on Hearon Circle
- Located between 3 universities (each less than 3 miles from site property)
- Driving distance to major roads are ±0.3 miles from Business I-85 (Exit 4), ±1 mile from I-585, ±2.2 miles from I-85, and ±2.5 miles from I-26
- All utilities available